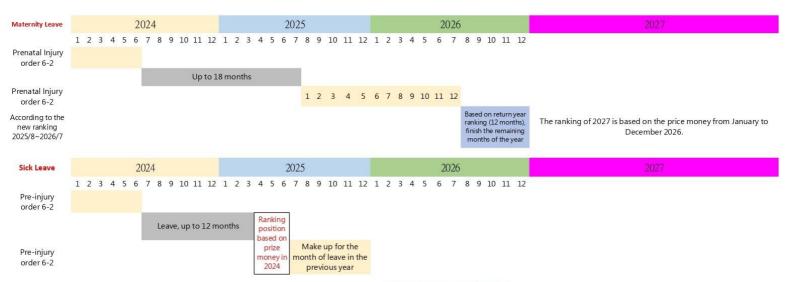

# **2025 TLPGA TOUR—Explanation of Maternity Leave & Sick Leave**

- Sick Leave: Please provide the health examination report which approved by the Directors and Supervisors Meeting. You can return within 12 up to months. Tournament within the leave period can be made up in the next year (in the order of the annual priority list before the leave).
- Maternity Leave: Please apply with the health examination report, you can return within up to 18 months. You can make up 12 months of tournaments from the return month (in the order of priority list before the leave), and the prize money will be accumulated in this interval to push back the annual priority list order of the return year.